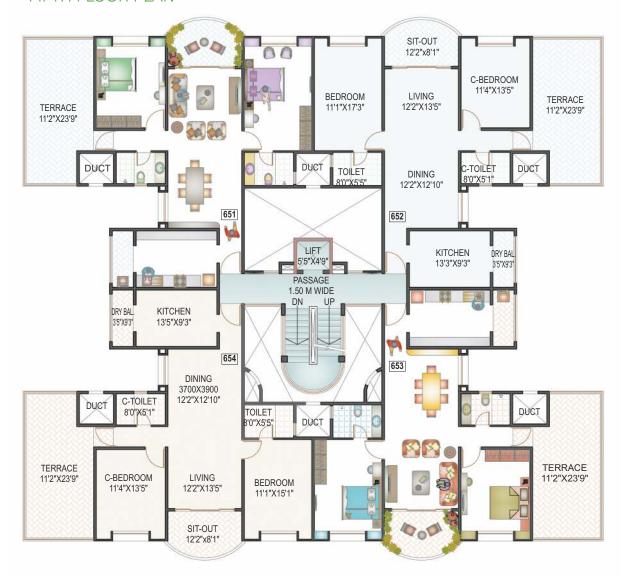

t or equivalent sanitary fittings
- · Jaguar or equivalent & Pfittings
- · Toughened glass shower partitions

### **Painting**

# AN IDEAL LOCATION THAT IS CRAFTED WITH DAILY LIFE CONVENIENCES

At just a stone's throw away, you'll find everything from schools, colleges, workplaces, shopping areas, parks and much more. It truly is the best of both worlds: A perfectly crafted home, and a life full of conveniences.

LOCATION HIGHLIGHTS: Pune Railway Station just 7 kms away • School & Colleges in close proximity • Shopping Malls & Market in vicinity • Ruby Hall Hospital - 300 mtrs away • Corinthians Club - 4 kms away • M.G. Road - 6 kms away • Well-connected through major arterial roads











# EVERY FLOOR, EVERY HOME, CRAFTED TO PERFECTION

### FIRST FLOOR PLAN



#### FIFTH FLOOR PLAN



### TYPICAL FLOOR PLAN (2<sup>nd</sup>, 3<sup>rd</sup> & 4<sup>th</sup>)