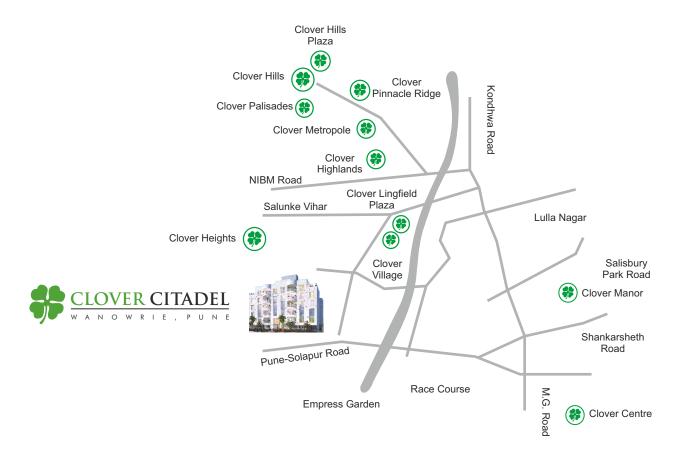

# AN IDEAL LOCATION THAT IS CRAFTED WITH DAILY LIFE CONVENIENCES

At just a stone's throw away, you'll find everything from schools, colleges, workplaces, shopping areas, parks and much more. It truly is the best of both worlds: A perfectly crafted home, and a life full of conveniences.

LOCATION HIGHLIGHTS: Pune Railway Station just 7 kms away • School & Colleges in close proximity • Shopping Malls & Market in vicinity • Ruby Hall Hospital - 300 mtrs away • Corinthians Club - 4 kms away • M.G. Road - 6 kms away • Well-connected through major arterial roads