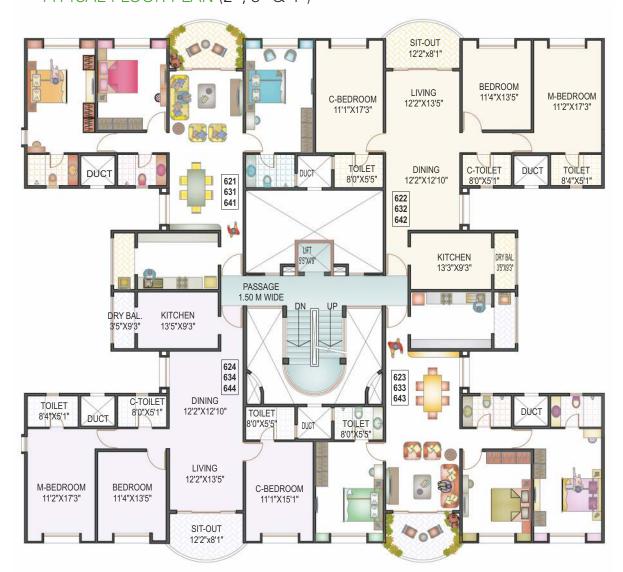

oughened glass shower partitions

### **Painting**

# AN IDEAL LOCATION THAT IS CRAFTED WITH DAILY LIFE CONVENIENCES

At just a stone's throw away, you'll find everything from schools, colleges, workplaces, shopping areas, parks and much more. It truly is the best of both worlds: A perfectly crafted home, and a life full of conveniences.

LOCATION HIGHLIGHTS: Pune Railway Station just 7 kms away • School & Colleges in close proximity • Shopping Malls & Market in vicinity • Ruby Hall Hospital - 300 mtrs away • Corinthians Club - 4 kms away • M.G. Road - 6 kms away • Well-connected through major arterial roads











# EVERY FLOOR, EVERY HOME, CRAFTED TO PERFECTION

### FIRST FLOOR PLAN



#### FIFTH FLOOR PLAN



### TYPICAL FLOOR PLAN (2<sup>nd</sup>, 3<sup>rd</sup> & 4<sup>th</sup>)