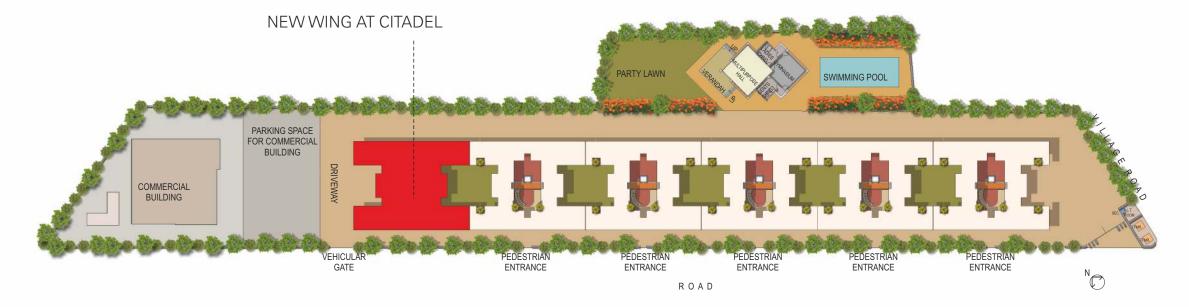

### PROJECT HIGHLIGHTS:

- Spacious 2 & 3 BHK with Terrace Options
- Spacious Clubhouse with Recreation Features
- Swimming Pool amidst Manicured Lawns
- Ample Parking Space

# AN IDEAL LOCATION THAT IS CRAFTED WITH DAILY LIFE CONVENIENCES

At just a stone's throw away, you'll find everything from schools, colleges, workplaces, shopping areas, parks and much more. It truly is the best of both worlds: A perfectly crafted home, and a life full of conveniences.

LOCATION HIGHLIGHTS: Pune Railway Station just 7 kms away • School & Colleges in close proximity • Shopping Malls & Market in vicinity • Ruby Hall Hospital - 300 mtrs away • Corinthians Club - 4 kms away • M.G. Road - 6 kms away • Well-connected through major arterial roads