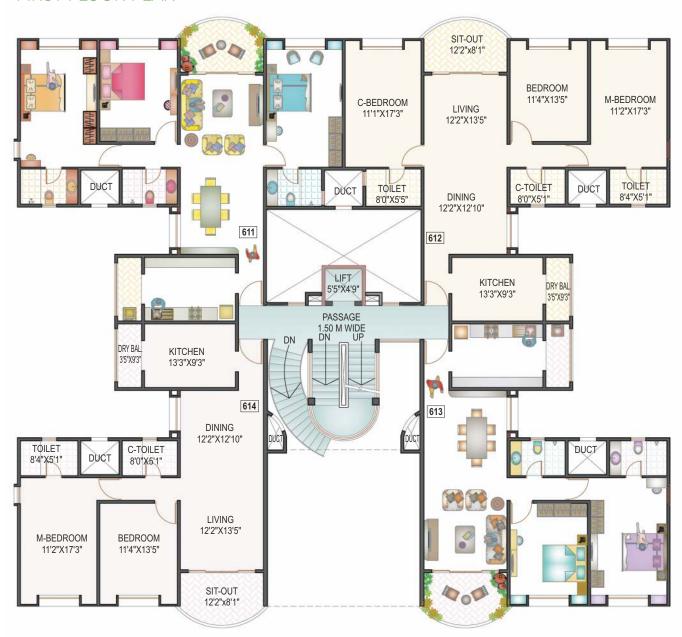

# EVERY FLOOR, EVERY HOME, CRAFTED TO PERFECTION

### TYPICAL FLOOR PLAN (2<sup>nd</sup>, 3<sup>rd</sup> & 4<sup>th</sup>)